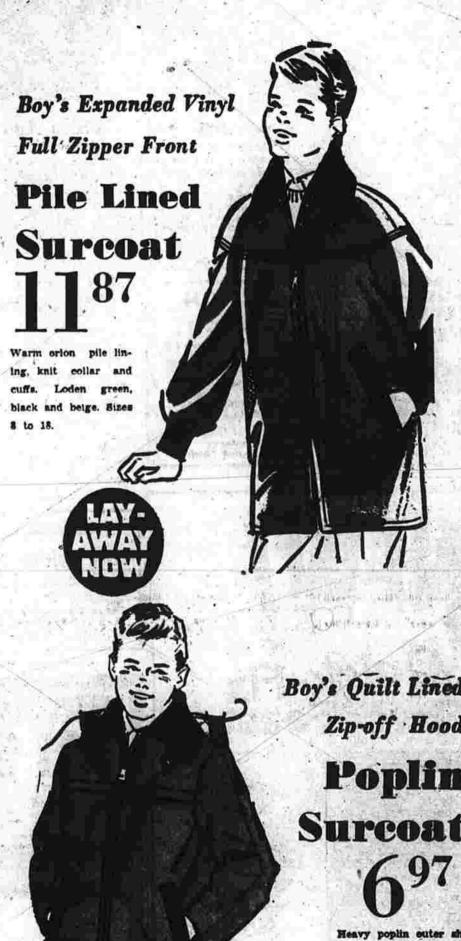

orlon pile lining. Pewter green, camel, black. Sizes

Men's Ring Neck

**Pullovers** 

6.97

Men's Quilt Lined

Tanker

57

Solid colored poplins and

front. Navy, charcoal,

clive drab. 36 to 46.

Cardigans

6 to 18.

Zip-off Hood Poplin Surcoat

Sannel lining. Elpper

ers and check pattern. Sixes

Annual Fair Set