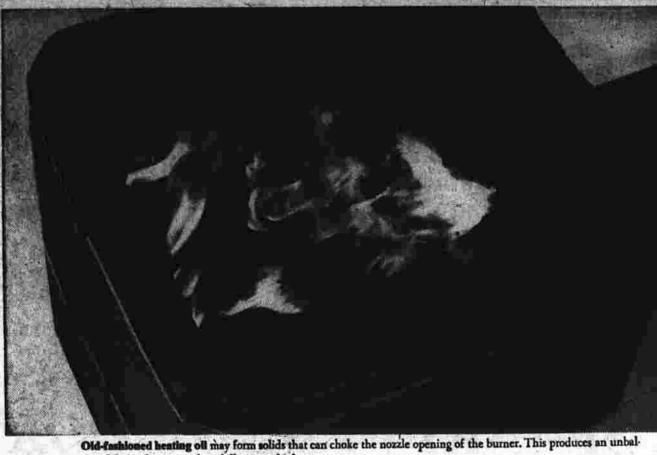

MI 9-9946

Remarkable cleanliness of new Shell Heating Oil guards against clogging. The oil swirls through the opening and burns with a balanced, cone-shaped flame.

The nozzle opening of your oil burner is actually smaller than the eye of a needle. Through this tiny opening must flow hundreds of gallons of heating oil every winter. If that opening becomes partly blocked, the flame that creates your heat will burn in a lopsided, ragged pattern. When this happens, heat losses run high. So downeat bills.